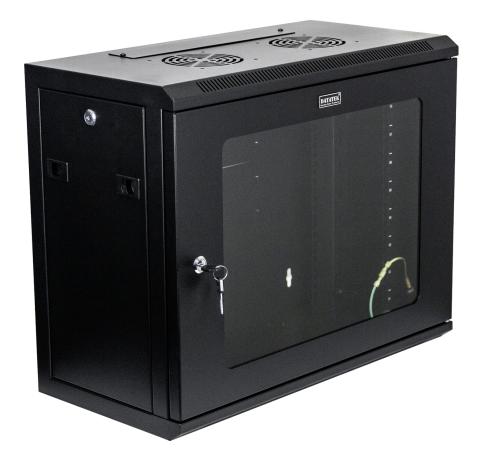

## 9U 300mm Deep Wall Mount Data Cabinet 24B9RW63

## **FEATURES:**

- Heavy-duty wall-mounted storage option for standard 19" rack-mount servers and networking equipment
- Supplied fully assembled
- Ideal for offices and retail environments
- Top and bottom ventilation
- Removable and lockable side panels
- Reversible, lockable, reinforced tempered glass front door
- Frame heavy-duty cold rolled steel with Black Powder Coated finish