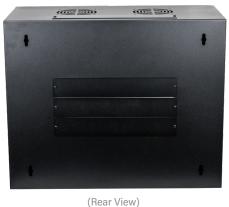

## **FEATURES:**

- Heavy-duty wall-mounted storage option for standard 19" rack-mount servers and networking equipment
- Supplied fully assembled
- Ideal for offices and retail environments
- Top and bottom ventilation
- Removable and lockable side panels
- Reversible, lockable, reinforced tempered glass front door
- Frame heavy-duty cold rolled steel with Black Powder Coated finish